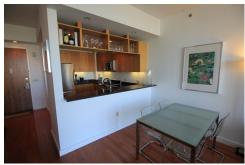

## \$ 679,000

Spacious 1bed/1bath unit, comes with private terrace and floor-to-ceiling windows that offer Northeast exposure and partial NYC and Hudson River views. HW floors, washer/dryer in unit; SS appls, quartz counters, C/A/C & heat. The Shore Club is a full amenity community with 24 hr concierge, garage parking for additional fee; gym, lounge, conference room; It is one block away from Path and minutes walk to Hoboken.