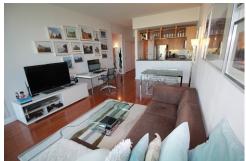

## \$ 679,000

Spacious 1bed/1bath unit, comes with private terrace and floor-to-ceiling windows that offer Northeast exposure and partial NYC and Hudson River views. HW floors, washer/dryer in unit; SS appls, quartz counters, C/A/C & heat. The Shore Club is a full amenity community with 24 hr concierge, garage parking for additional fee; gym, lounge, conference room; It is one block away from Path and minutes walk to Hoboken.