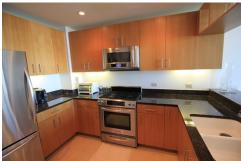

## \$ 679,000

Spacious 1bed/1bath unit, comes with private terrace and floor-to-ceiling windows that offer Northeast exposure and partial NYC and Hudson River views. HW floors, washer/dryer in unit; SS appls, quartz counters, C/A/C & heat. The Shore Club is a full amenity community with 24 hr concierge, garage parking for additional fee; gym, lounge, conference room; It is one block away from Path and minutes walk to Hoboken.